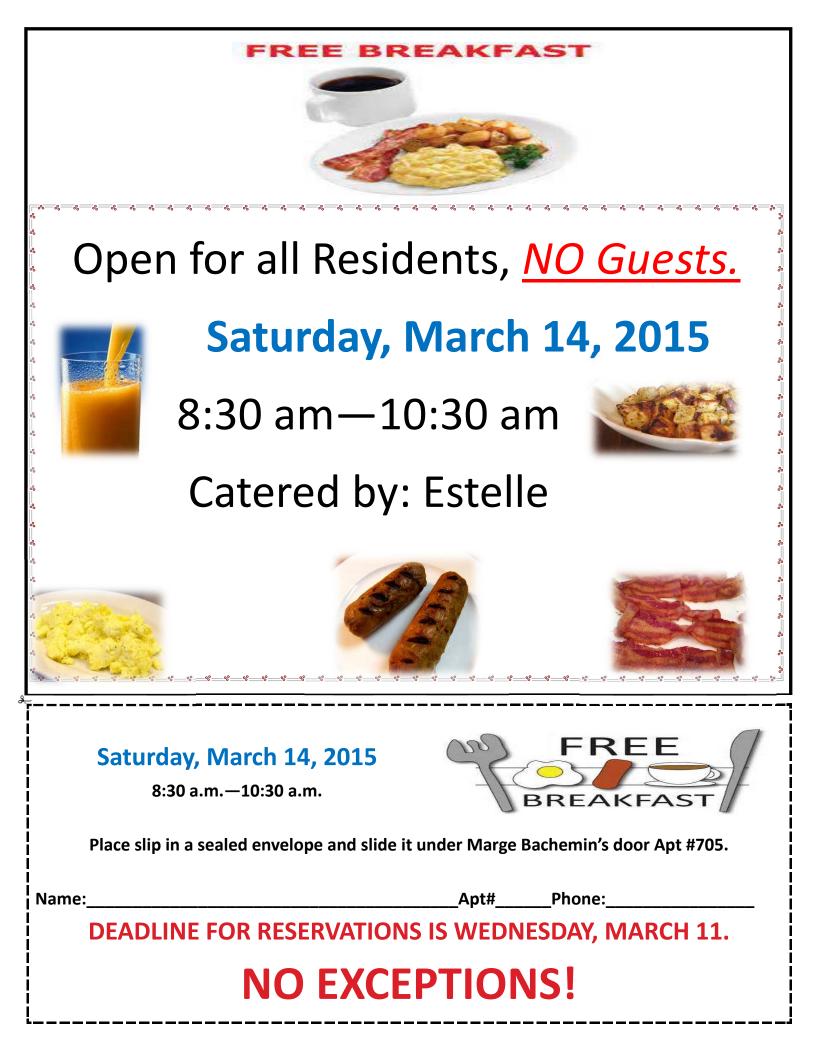

## Soup & Hot Dogs

## Saturday, February 21

11 a.m. to 2 p.m.

| <u>SOUP</u> : Chili                   | \$3.00 |  |  |  |
|---------------------------------------|--------|--|--|--|
| HOT DOGS: Plain, Sauerkraut, or Chili | \$1.50 |  |  |  |
| <u>RED BEET EGGS</u> :                | .50    |  |  |  |
| DESSERT: Ice Cream & Strawberries     | \$2.50 |  |  |  |
| SODA OR COFFEE:                       |        |  |  |  |
| Entertainment by:                     |        |  |  |  |
| Music Memories                        |        |  |  |  |